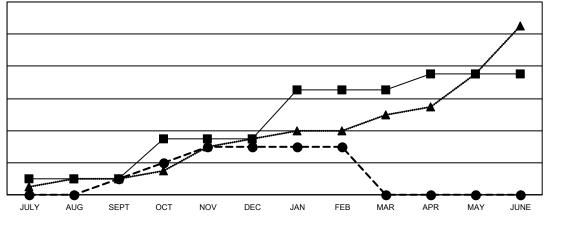

## GOALS AND ACTUAL NEW CLUBS CUMULATIVE

- - CURRENT YEAR ACTUAL NEW CLUBS
- ▲ LAST YEAR ACTUAL NEW CLUBS

GOALS AND ACTUAL MEMBERS CUMULATIVE

|     | 216 CLUBS OF 538 ADDED 1 OR<br>MORE NEW MEMBERS | GENDER DISTRIBUTION                                    |                                                                                                                                                                      |  |
|-----|-------------------------------------------------|--------------------------------------------------------|----------------------------------------------------------------------------------------------------------------------------------------------------------------------|--|
|     |                                                 | MALE                                                   | 8,087 (66.39%)                                                                                                                                                       |  |
|     |                                                 | FEMALE                                                 | 4,093 (33.60%)                                                                                                                                                       |  |
|     |                                                 | NON BINARY                                             | 0 (0.00%)                                                                                                                                                            |  |
| 136 |                                                 | PREFER NOT TO ANSWER 1 (0.01%)                         |                                                                                                                                                                      |  |
| 38  |                                                 |                                                        | 2.239                                                                                                                                                                |  |
| 758 | CLICK HERE FOR CUMULATIVE                       |                                                        | 2,200                                                                                                                                                                |  |
| 932 | MEMBERSHIP DATA                                 | FAMILY MEMBERS PAYING HAL<br>DUES                      | F 1,154                                                                                                                                                              |  |
|     | 38<br>758                                       | MORE NEW MEMBERS  136 38 758 CLICK HERE FOR CUMULATIVE | MORE NEW MEMBERS<br>MALE<br>FEMALE<br>NON BINARY<br>PREFER NOT TO ANSWER<br>758<br>932<br>CLICK HERE FOR CUMULATIVE<br>MEMBERSHIP DATA<br>FAMILY MEMBERS PAYING HALL |  |